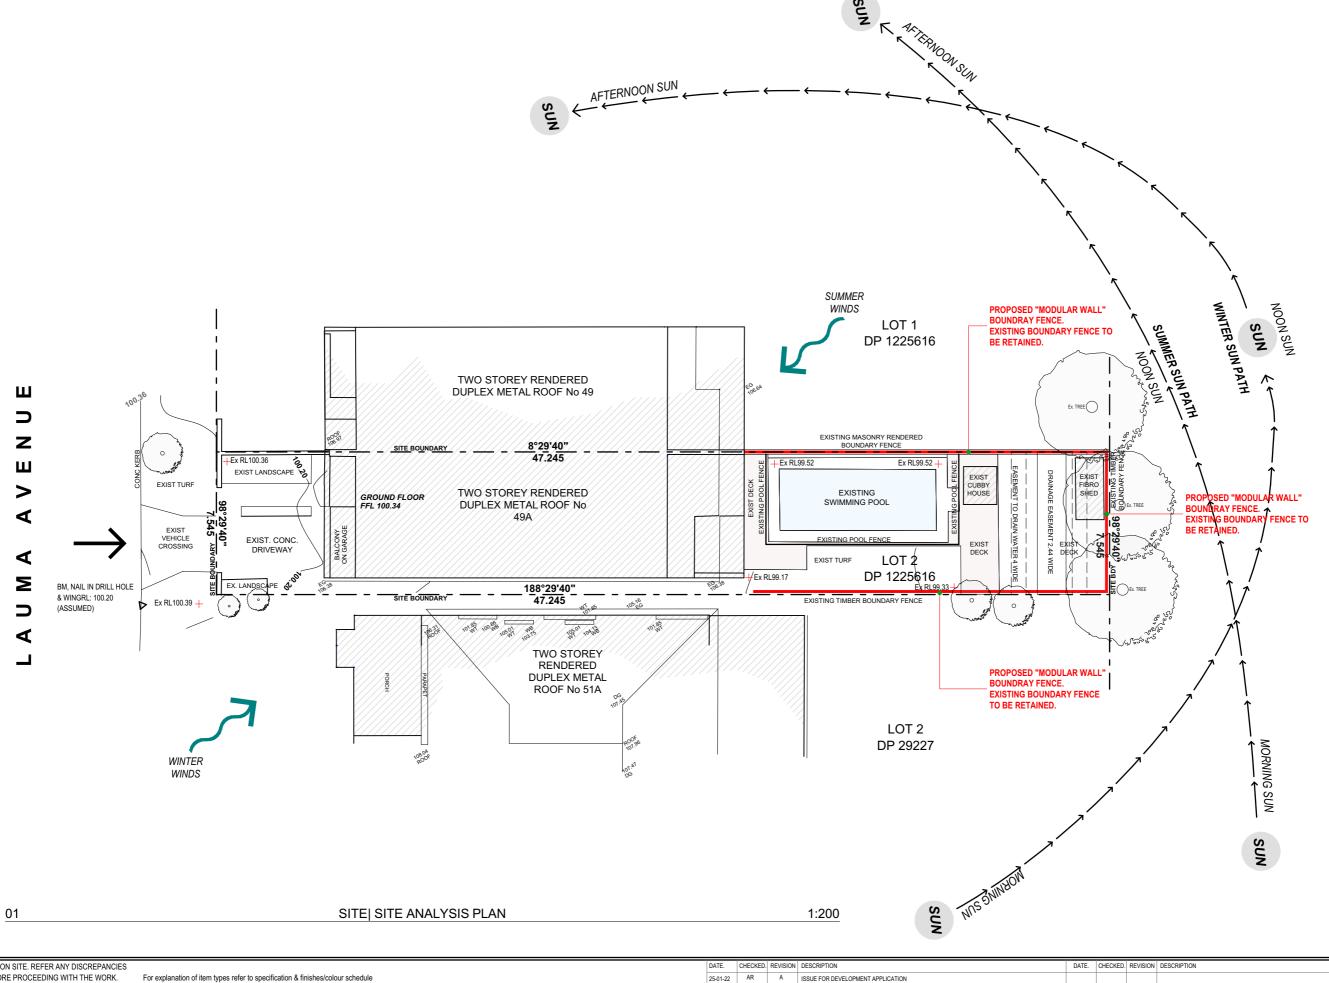

| CHECK ALL DIMENSIONS ON SITE. REFER ANY DISCREPANCIES  TO THE ARCHITECT BEFORE PROCEEDING WITH THE WORK. For explanation of item types refer to specification & finishes/colour schedule |                                           |                                | DATE.<br>25-01-22 | CHECKED | A REVISION | DESCRIPTION  ISSUE FOR DEVELOPMENT APPLICATION | I           |          | DATE. CHE | KED. REVISI | ON DESCRIPTION |                                                                   |
|------------------------------------------------------------------------------------------------------------------------------------------------------------------------------------------|-------------------------------------------|--------------------------------|-------------------|---------|------------|------------------------------------------------|-------------|----------|-----------|-------------|----------------|-------------------------------------------------------------------|
| CLIENT                                                                                                                                                                                   | PROJECT ADDRESS                           | DRAWING TITLE                  | NORTH             |         |            | DRAWING SCALE                                  | DRAWN       | CHECKED  | DATE      |             | DESIGNER       |                                                                   |
| MR & MRS NAMEH SALAMEH                                                                                                                                                                   | NO. 49A LAUMA AVENUE GREENACRE, NSW, 2190 | SITE  SITE ANALYSIS  ROOF PLAN |                   |         |            | AS SHOWN @ A3                                  | AR          | AR       | 10/12     | /21         |                | DDM DESIGN GROUP PTY LTD BUILDING DESIGN                          |
| PROJECT                                                                                                                                                                                  |                                           | ·                              |                   |         |            | PROJECT NO.                                    | DRAWING NO. | REVISION |           |             |                | COMMERCIAL<br>RESIDENTIAL<br>RETAIL                               |
| PROPOSED BOUNDARY FENCING TO REAR OF EXISTING SITE 49A LAUMA AVENUE GREENACRE NSW 2190                                                                                                   | LOT 2<br>DP 1225616                       |                                |                   |         |            | 21016                                          | 01          | A        |           |             |                | 97 145 417 929 abn<br>+61 0 403 034 722 m<br>ar@ddmgroup.com.au e |